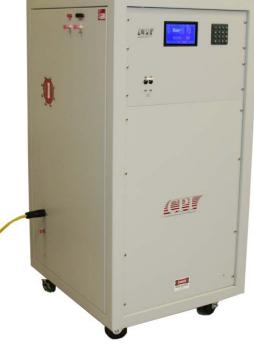

## Weather Radar Magnetron Transmitters

**CPI Beverly Microwave Division Manufactures** 

S & C Band Magnetron Transmitters for use in

Pulse Doppler Weather Radars.

## **FEATURES**

- Compact & User Friendly
- Low Maintenance Solid State Modulator
- Local & Remote Control & Monitoring via Serial Port
- 19" Cabinet, 44" Tall or Subassemblies available to OEMs for use in their cabinet

Modulator Assembly & Power Supply Assembly

| Typical Operating Parameters |                    |                    |             |
|------------------------------|--------------------|--------------------|-------------|
| Item                         | Frequency<br>(GHz) | Peak Power<br>(KW) | Duty<br>(%) |
| Cabinet                      | 5.2 – 5.7          | 350                | 0.1         |
| Subassemblies                | 5.4 – 5.9          | 350                | 0.1         |