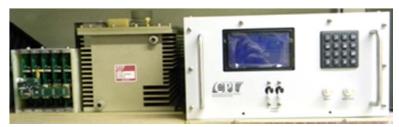

Modulator Assembly & Power Supply Assembly

| Typical Operating Parameters |                    |                    |             |
|------------------------------|--------------------|--------------------|-------------|
| Item                         | Frequency<br>(GHz) | Peak Power<br>(KW) | Duty<br>(%) |
| Cabinet                      | 5.2 – 5.7          | 350                | 0.1         |
| Subassemblies                | 5.4 – 5.9          | 350                | 0.1         |